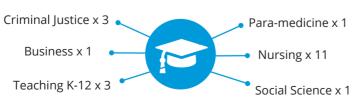

## 20 OUT OF 20 NEWMAN STUDENTS HAVE RECEIVED **UNIVERSITY OFFERS INTO BACHELOR OF...**

84,100 hrs

workplace learning

of 'hands on'

450+

**Employers** supported Newman College students for Workplace Learning